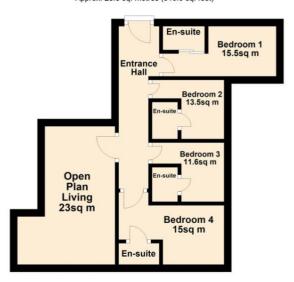

Flat 4

First Floor

Approx. 0.0 sq. metres (0.0 sq. feet)

Total area: approx. 0.0 sq. metres (0.0 sq. feet)

Flat 6 First Floor
Approx. 0.0 sq. metres (0.0 sq. feet)

Total area: approx. 0.0 sq. metres (0.0 sq. feet)