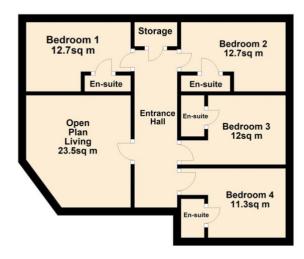

Flat 4

First Floor

Approx. 0.0 sq. metres (0.0 sq. feet)

Total area: approx. 0.0 sq. metres (0.0 sq. feet)

Flat 6 First Floor
Approx. 0.0 sq. metres (0.0 sq. feet)

Total area: approx. 0.0 sq. metres (0.0 sq. feet)