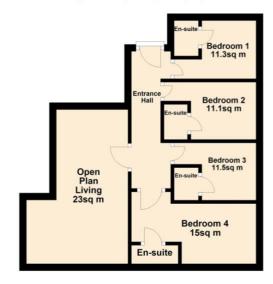

Flat 5 First Floor
Approx. 42.9 sq. metres (461.3 sq. feet)

Total area: approx. 42.9 sq. metres (461.3 sq. feet)

Flat 2 Ground Floor
Approx. 28.8 sq. metres (310.0 sq. feet)

Total area: approx. 28.8 sq. metres (310.0 sq. feet)