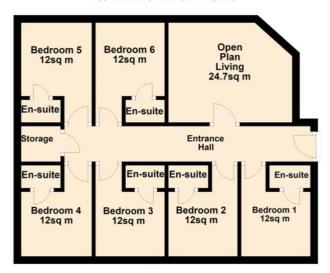

#### Second Floor

Approx. 46.0 sq. metres (495.3 sq. feet)

Total area: approx. 46.0 sq. metres (495.3 sq. feet)

Flat 8

#### Second Floor

Approx. 34.3 sq. metres (369.3 sq. feet)

Total area: approx. 34.3 sq. metres (369.3 sq. feet)

#### Flat 9

#### Second Floor

Approx. 27.9 sq. metres (300.5 sq. feet)

Total area: approx. 27.9 sq. metres (300.5 sq. feet)