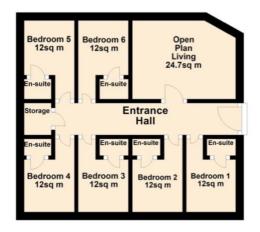

#### Second Floor

Approx. 46.0 sq. metres (495.3 sq. feet)

Total area: approx. 46.0 sq. metres (495.3 sq. feet)

Flat 8

#### Second Floor

Approx. 34.3 sq. metres (369.3 sq. feet)

Total area: approx. 34.3 sq. metres (369.3 sq. feet)

#### Flat 9

#### Second Floor

Approx. 27.9 sq. metres (300.5 sq. feet)

Total area: approx. 27.9 sq. metres (300.5 sq. feet)