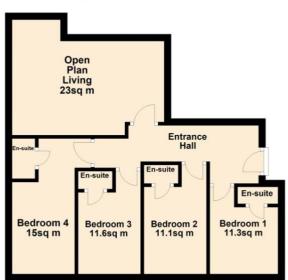

Flat 5 First Floor
Approx. 42.9 sq. metres (461.3 sq. feet)

Total area: approx. 42.9 sq. metres (461.3 sq. feet)

Flat 2 Ground Floor
Approx. 28.8 sq. metres (310.0 sq. feet)

Total area: approx. 28.8 sq. metres (310.0 sq. feet)