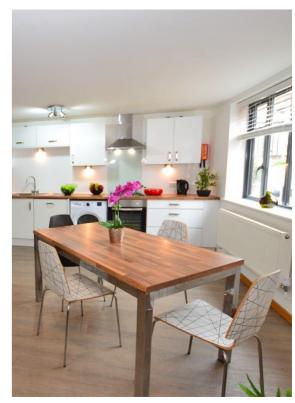

The apartments are spacious, light and airy, with en-suite double bedrooms off the main hall and all bedrooms have their own personal intercom for the main block door. The open plan sitting, dining and kitchen makes for an excellent social space and includes a Smart TV. The kitchen offers an American fridge freezer, dishwasher, washing machine, tumble dryer, hob and oven. This is a student home that needs to be viewed to be appreciated.