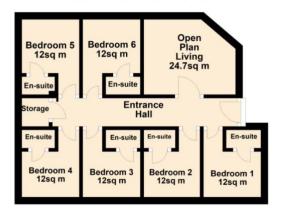

### **Floorplans**

Flat 1 Ground Floor Approx. 27.6 sq. metres (296.9 sq. feet)

Total area: approx. 27.6 sq. metres (296.9 sq. feet)

Flat 3

Ground Floor

Approx. 31.4 sq. metres (338.2 sq. feet)

Total area: approx. 31.4 sq. metres (338.2 sq. feet)