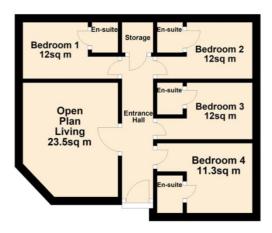

### **Floorplans**

Flat 1 Ground Floor Approx. 27.6 sq. metres (296.9 sq. feet)

Total area: approx. 27.6 sq. metres (296.9 sq. feet)

Flat 3

Ground Floor

Approx. 31.4 sq. metres (338.2 sq. feet)

Total area: approx. 31.4 sq. metres (338.2 sq. feet)