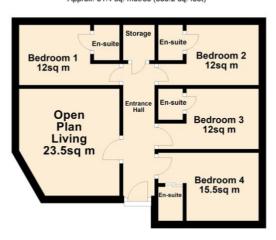

### **Floorplans**

Flat 1 Ground Floor Approx. 27.6 sq. metres (296.9 sq. feet)

Total area: approx. 27.6 sq. metres (296.9 sq. feet)

Flat 3

Ground Floor

Approx. 31.4 sq. metres (338.2 sq. feet)

Total area: approx. 31.4 sq. metres (338.2 sq. feet)