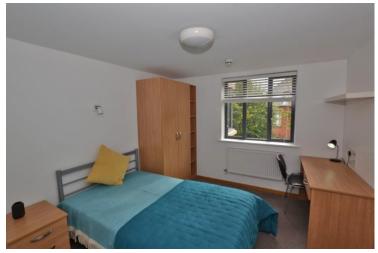

The apartments are spacious, light and airy, with en-suite double bedrooms off the main hall and all bedrooms have their own personal intercom for the main block door. The open plan sitting, dining and kitchen makes for an excellent social space and includes a Smart TV. The kitchen offers an American fridge freezer, dishwasher, washing machine, tumble dryer, hob and oven. This is a student home that needs to be viewed to be appreciated.