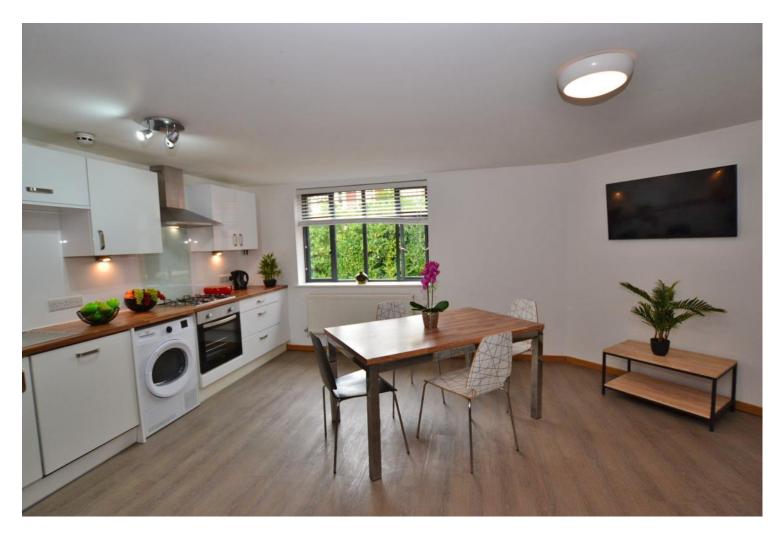

The apartments are spacious, light and airy, with en-suite double bedrooms off the main hall and all bedrooms have their own personal intercom for the main block door. The open plan sitting, dining and kitchen makes for an excellent social space and includes a Smart TV. The kitchen offers an American fridge freezer, dishwasher, washing machine, tumble dryer, hob and oven. This is a student home that needs to be viewed to be appreciated.